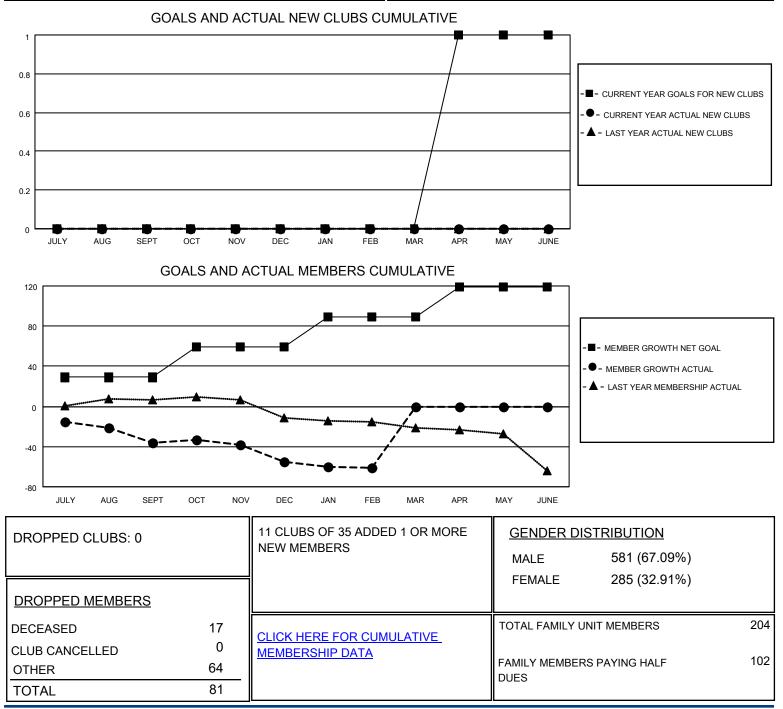

## LOCATION MICHIGAN

District 11 B2

Results as of: 2/28/2021

| Clubs                 |               |           |               | Members               |                        |                         |                                                    |
|-----------------------|---------------|-----------|---------------|-----------------------|------------------------|-------------------------|----------------------------------------------------|
| RESULTS FOR 2020-2021 |               |           |               | RESULTS FOR 2020-2021 |                        |                         |                                                    |
| QUARTER               | NEW CLUB GOAL | NEW CLUBS | DROPPED CLUBS | QUARTER MEM           | BER GROWTH NET<br>GOAL | MEMBER GROWTH<br>ACTUAL | DROPPED<br>MEMBERS ACTUAL<br>(including transfers) |
| JULY/AUG/SEPT         | 0             | 0         | 0             | JULY/AUG/SEPT         | 29                     | 4                       | 40                                                 |
| OCT/NOV/DEC           | 0             | 0         | 0             | OCT/NOV/DEC           | 30                     | 12                      | 31                                                 |
| JAN/FEB/MAR           | 0             | 0         | 0             | JAN/FEB/MAR           | 30                     | 4                       | 10                                                 |
| APR/MAY/JUNE          | 1             | 0         | 0             | APR/MAY/JUNE          | 30                     | 0                       | 0                                                  |